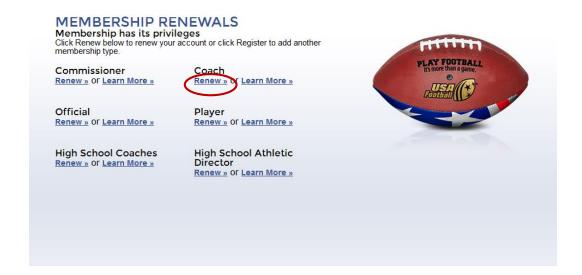

# Renewing an active membership

1. Visit www.usafootball.com and select *Log-in* from the upper, right-hand corner of the page

2. Sign in to your account by entering your Member Email and Password and selecting Sign In

3. Select the *Renew* link for your expired Coach Membership

4. Review your contact information, type in the name of your organization, check the Terms of Service box and click *Renew Membership* 