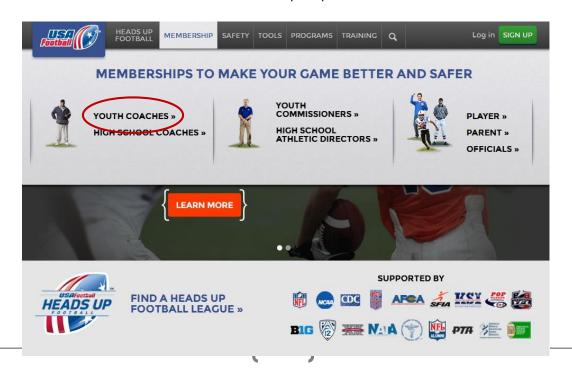

### Creating a new USA Football account

1. Visit <a href="https://www.usafootball.com">www.usafootball.com</a> and scroll over *Membership* from the navigation menu at the top

2. Click on Youth Coaches within the Membership drop-down menu