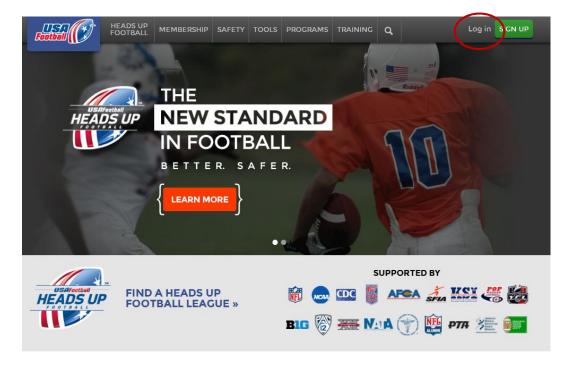

### If you need additional assistance:

Contact our Help Desk or call 1-877-5FOOTBALL (1-877-536-6822)

10. After activating your account via the activation email, sign in to your account by visiting www.usafootball.com again and this time selecting *Log-in* 

# Renewing an active membership

1. Visit www.usafootball.com and select *Log-in* from the upper, right-hand corner of the page

2. Sign in to your account by entering your Member Email and Password and selecting Sign In

# Renewing an expired membership

1. Visit www.usafootball.com and select Log-in from the upper, right-hand corner of the page

2. Sign in to your account by entering your Member Email and Password and selecting Sign In