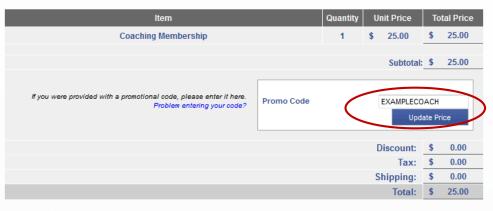

# Connect With Your Organization

7. If your organization provided you a promo code, enter it on the payment page and select *Update Price*. If the code covers the entire cost of the membership, skip to Step 8. Otherwise, fill in your payment and billing information and select *Process My Payment* 

6. If your organization provided a promo code, enter it on the payment page and select *Update Price*. If the code covers the entire cost of the membership skip to Step 7, otherwise, fill in your payment and billing information and select *Process My Payment* 

5. If your organization provided a promo code, enter it on the payment page and select *Update Price*. If the code covers the entire cost of the membership skip to Step 6, otherwise fill in your payment and billing information and select *Process My Payment* 