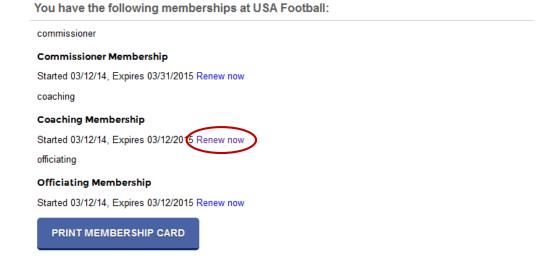

3. Under the Coach Management Center tab, select My Profile

4. Scroll midway down the *My Profile* page and click the *Renew Now* link for your Coaching Membership

5. Review your contact information, type in the name of your organization, check the Terms of Services box and click Renew Membership

3. Select the *Renew* link for your expired Coach Membership

4. Review your contact information, type in the name of your organization, check the Terms of Service box and click *Renew Membership* 