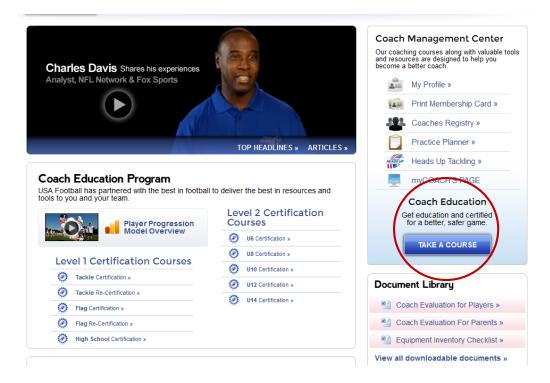

3. Under the Coach Management Center tab, select My Profile

4. Scroll midway down the *My Profile* page and click the *Renew Now* link for your Coaching Membership

5. Review your contact information, type in the name of your organization, check the Terms of Services box and click Renew Membership

# Accessing a certification course

1. While logged in to your active Coach Membership, select one of the courses links shown below

(Continue to next page of instructions)

 Click the Open Course or Open Quiz button next to the certification you wish to access; coaches who have passed a Level 1 Course in a previous year will see a Level 1 Re-certification Quiz option; (Both the Level 1 certification course and Re-certification Quiz can be saved and resumed at a later time)