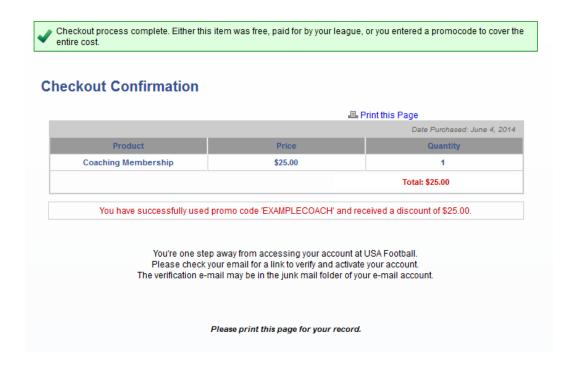

# **Payment Information**

8. You will receive a Checkout Confirmation, verifying your membership has been created and informing you to check your email to complete the activation of your account

9. Visit the email account that you used to register your Coach Membership and check for the automated email from USA Football; click on the *Activate Now* link to activate your account

7. You will receive a Checkout Confirmation verifying your membership has been renewed return to your Coach Membership home page by selecting *Click to Continue* (To learn how to access a certification course, skip to Page 17)

12. You will receive a Checkout Confirmation verifying your membership has been renewed return to your Coaching Membership home page by selecting *Click to Continue* (To learn how to access a certification course, continue to Page 17)