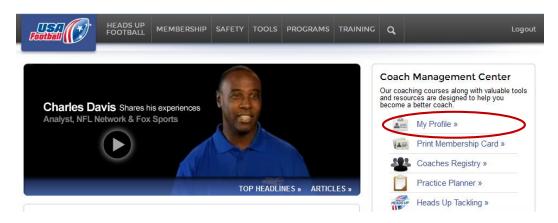

3. Under the Coach Management Center tab, select My Profile

4. Scroll midway down the *My Profile* page and click the *Renew Now* link for your Coaching Membership

5. Review your contact information, type in the name of your organization, check the Terms of Services box and click Renew Membership