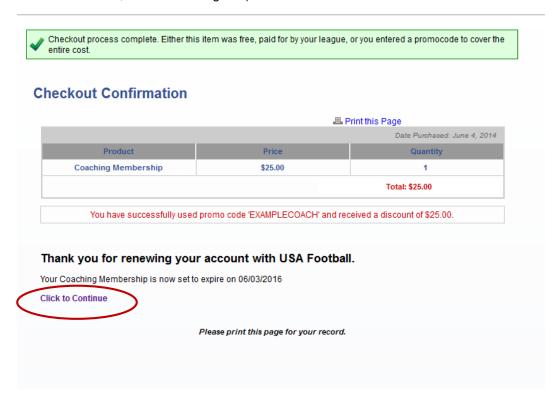

7. You will receive a Checkout Confirmation verifying your membership has been renewed return to your Coach Membership home page by selecting *Click to Continue* (To learn how to access a certification course, skip to Page 17)

12. You will receive a Checkout Confirmation verifying your membership has been renewed return to your Coaching Membership home page by selecting *Click to Continue* (To learn how to access a certification course, continue to Page 17)