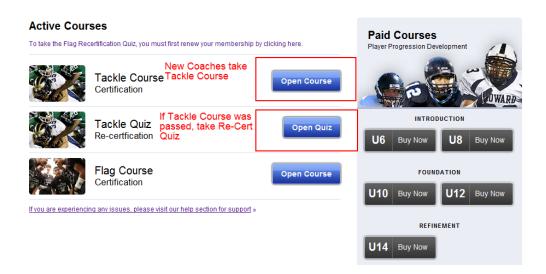

# Accessing a certification course

1. While logged in to your active Coach Membership, select one of the courses links shown below

(Continue to next page of instructions)

 Click the Open Course or Open Quiz button next to the certification you wish to access; coaches who have passed a Level 1 Course in a previous year will see a Level 1 Re-certification Quiz option; (Both the Level 1 certification course and Re-certification Quiz can be saved and resumed at a later time)