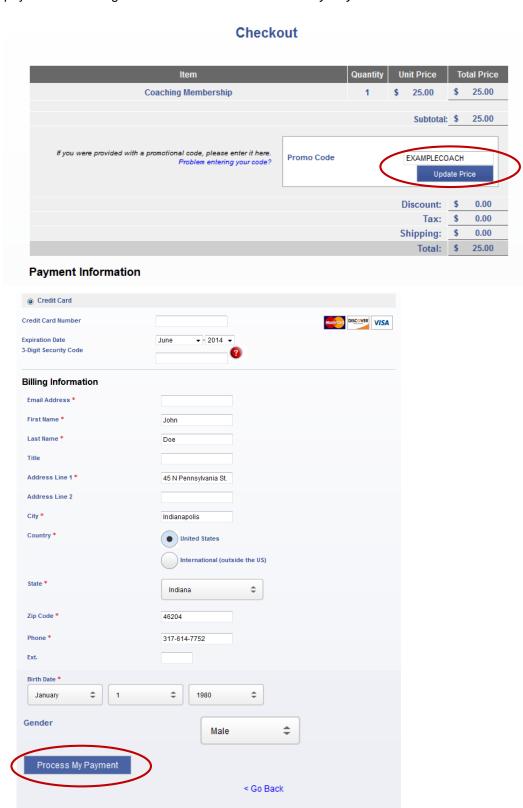

5. If your organization provided a promo code, enter it on the payment page and select *Update Price*. If the code covers the entire cost of the membership skip to Step 6, otherwise fill in your payment and billing information and select *Process My Payment* 

# Checkout Unit Price Total Price Coaching Membership \$ 25.00 25.00 Subtotal: \$ 25.00 If you were provided with a promotional code, please enter it here. EXAMPLECOACH Promo Code Problem entering your code? Update Price Discount: 0.00 Tax: \$ Shipping: 0.00 Total: \$ 25.00 **Payment Information** Credit Card Credit Card Number DISCOVER VISA **Expiration Date** June **▼** - 2014 **▼** 3-Digit Security Code **Billing Information** Email Address \* First Name \* John Last Name \* Title Address Line 1 \* 45 N Pennsylvania St. Address Line 2 City \* Indianapolis Country \* United States International (outside the US) Indiana Zip Code \* 46204 Phone \* 317-614-7752 Birth Date \* \$ 1980 January Gender \$ Male Process My Payment < Go Back