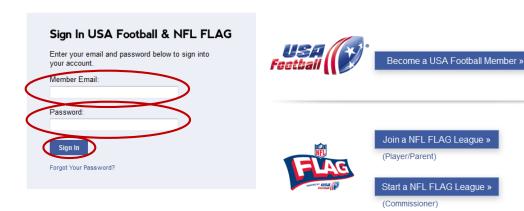

### If you need additional assistance:

Contact our Help Desk or call 1-877-5FOOTBALL (1-877-536-6822)

10. After activating your account via the activation email, sign in to your account by visiting www.usafootball.com again and this time selecting *Log-in* 

11. Enter your Member Email and Password and select *Sign In* (To learn how to access a certification course, skip to Page 17 after signing in)