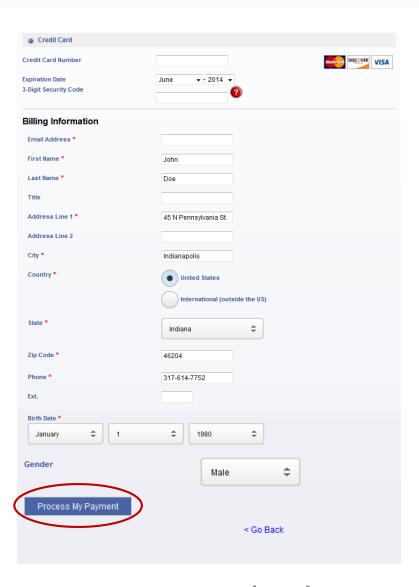

# Connect With Your Organization

7. If your organization provided you a promo code, enter it on the payment page and select *Update Price*. If the code covers the entire cost of the membership, skip to Step 8. Otherwise, fill in your payment and billing information and select *Process My Payment* 

6. If your organization provided a promo code, enter it on the payment page and select *Update Price*. If the code covers the entire cost of the membership skip to Step 7, otherwise, fill in your payment and billing information and select *Process My Payment* 

5. If your organization provided a promo code, enter it on the payment page and select *Update Price*. If the code covers the entire cost of the membership skip to Step 6, otherwise fill in your payment and billing information and select *Process My Payment* 