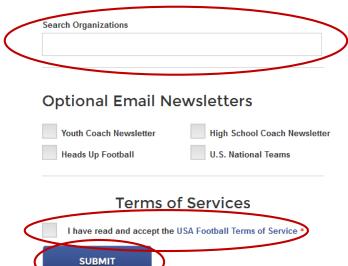

On the registration page fill in all fields designated with an (\*)

4.

5.

You will be sent an email to verify the email address and activate your membership.

6. To complete registration, type in your organization's name, check the Terms of Services box and select *Submit* 