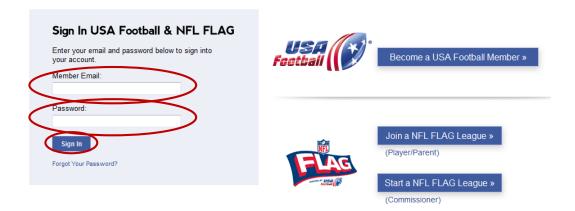

# Renewing an active membership

1. Visit www.usafootball.com and select *Log-in* from the upper, right-hand corner of the page

2. Sign in to your account by entering your Member Email and Password and selecting Sign In

# Renewing an expired membership

1. Visit www.usafootball.com and select Log-in from the upper, right-hand corner of the page

2. Sign in to your account by entering your Member Email and Password and selecting Sign In