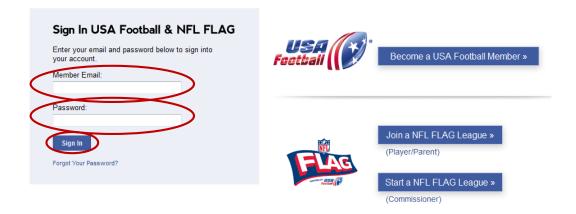

### If you need additional assistance:

Contact our Help Desk or call 1-877-5FOOTBALL (1-877-536-6822)

10. After activating your account via the activation email, sign in to your account by visiting www.usafootball.com again and this time selecting *Log-in* 

11. Enter your Member Email and Password and select *Sign In* (To learn how to access a certification course, skip to Page 17 after signing in)